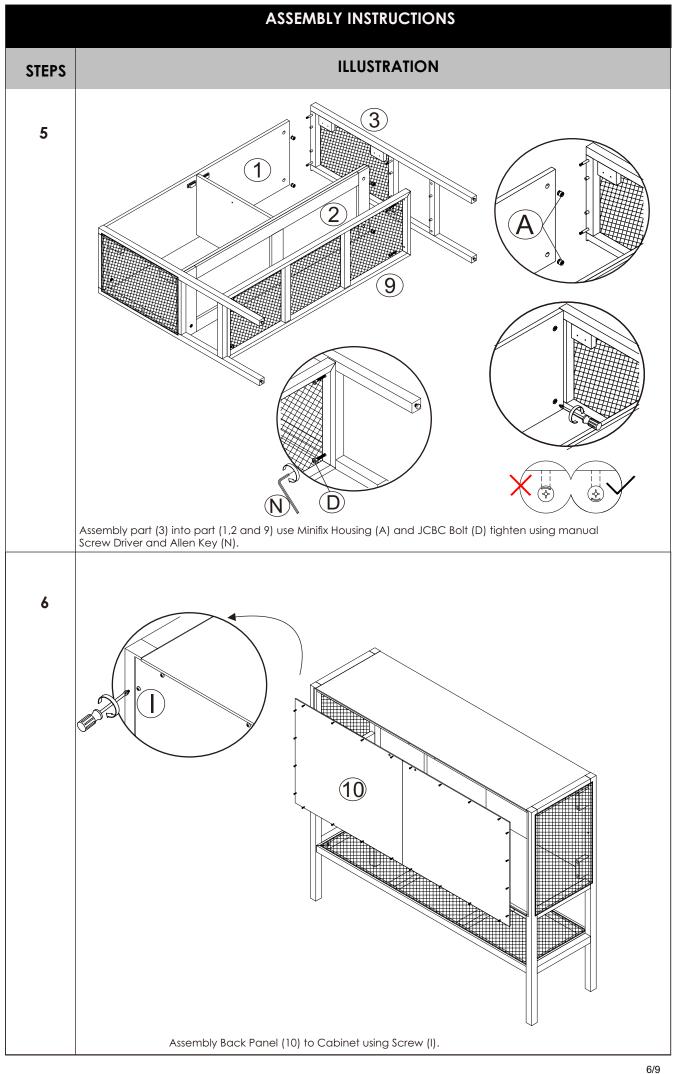

#### **ASSEMBLY TIPS:**

Please check parts and hardware before assembling. Follow each instruction step by step.

Place a protective pad or piece of cardboard on the floor while assembling your item on top of it.

Remove all parts from the carton and separate them into part numbers/groups as indicated on the part list.

Please follow instructions in the sequence as numbered to assure fast/easy assembly.