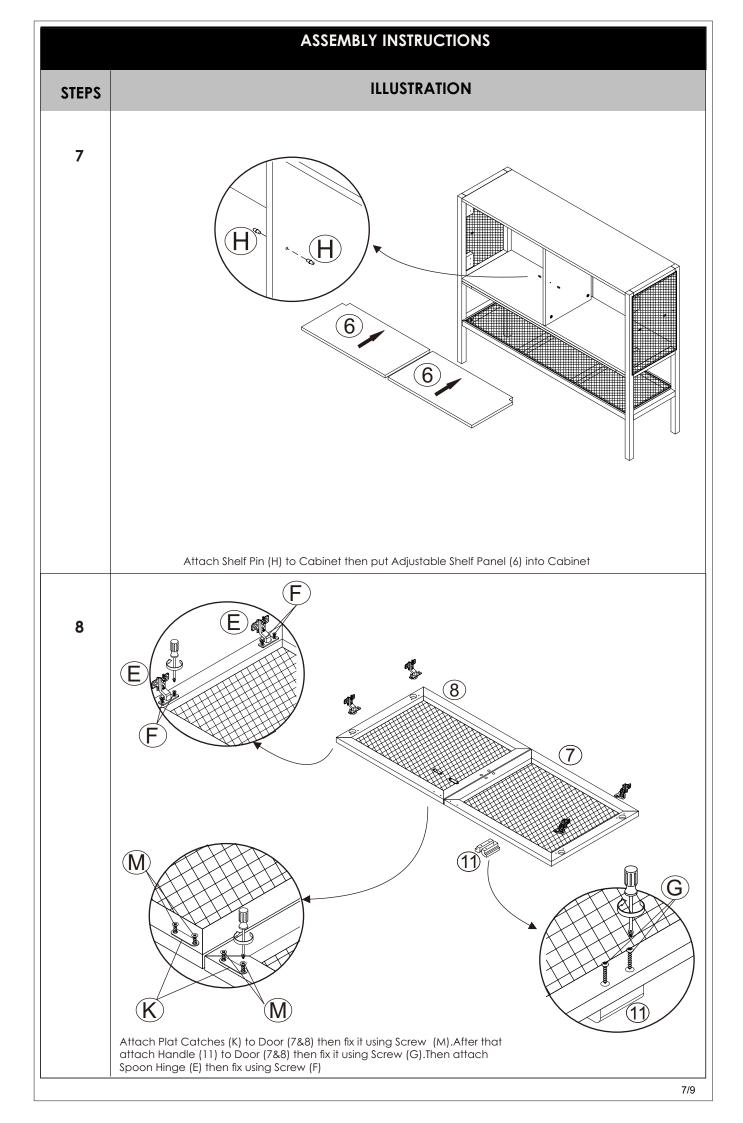

## **ASSEMBLY INSTRUCTION**

Product Name: GEMNI HIGHBOARD - LARGE - BLACK

| PART LIST Before you begin, please layout all parts and ensure you have the correct count. |                        |          |              |
|--------------------------------------------------------------------------------------------|------------------------|----------|--------------|
| PART                                                                                       | DESCRIPTION            | QUANTITY | ILLUSTRATION |
| 1                                                                                          | TOP PANEL              | 1        |              |
| 2                                                                                          | BOTTOM PANEL ASSY      | 1        |              |
| 3                                                                                          | RIGHT SIDE FRAME ASSY  | 1        |              |
| 4                                                                                          | LEFT SIDE FRAME ASSY   | 1        |              |
| 5                                                                                          | MIDDLE PANEL           | 1        |              |
| 6                                                                                          | ADJUSTABLE SHELF PANEL | 2        |              |

## **PART LIST** Before you begin, please layout all parts and ensure you have the correct count. **ILLUSTRATION PART DESCRIPTION** QUANTITY JCBC (M6 x 40MM) D 4 4 **SPOON HINGE** Ε JF SCREW (Ø6X16MM) F 16 4 G JP SCREW (Ø8 X 25MM) **PIN SHELF** Н 8 JP SCREW (Ø6X12MM) 24 I **MAGNETIC CATCHES** J 2 K **PLAT CATCHES** 2 JP SCREW (Ø6X16MM) dunul) L 4 and the second M JF SCREW (Ø6X12MM) 4 Ν 1 **ALLEN KEY M4 TIPPING HARDWARE** 2 0 Р **FISCHER** 2