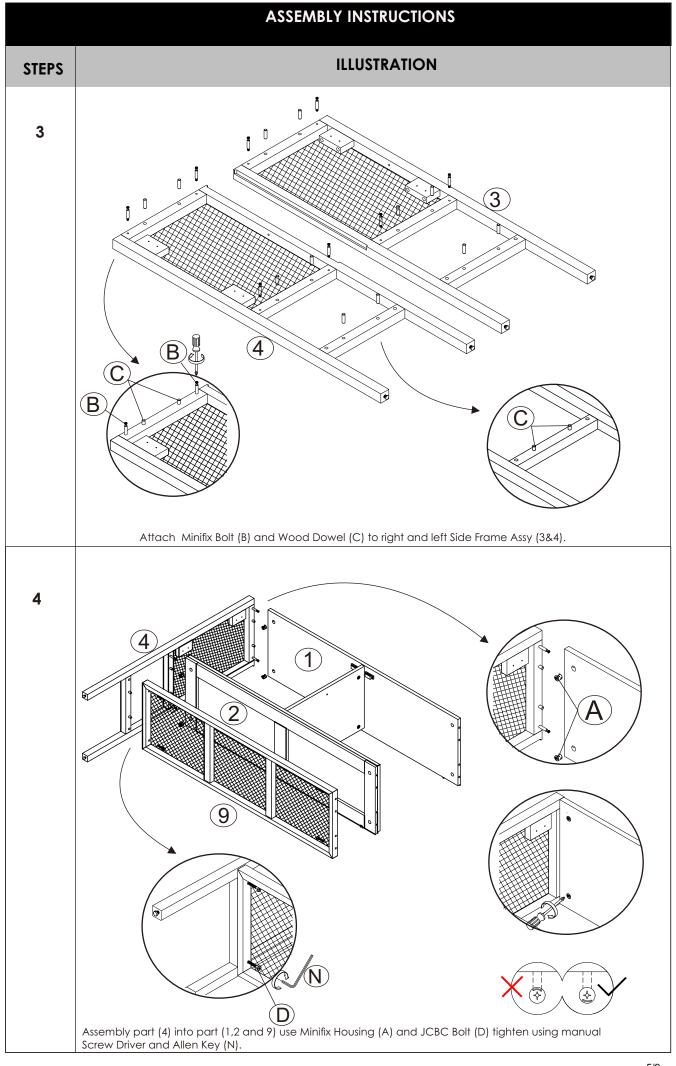

#### **ASSEMBLY TIPS:**

Please check parts and hardware before assembling. Follow each instruction step by step.

Place a protective pad or piece of cardboard on the floor while assembling your item on top of it.

Remove all parts from the carton and separate them into part numbers/groups as indicated on the part list.

Please follow instructions in the sequence as numbered to assure fast/easy assembly.