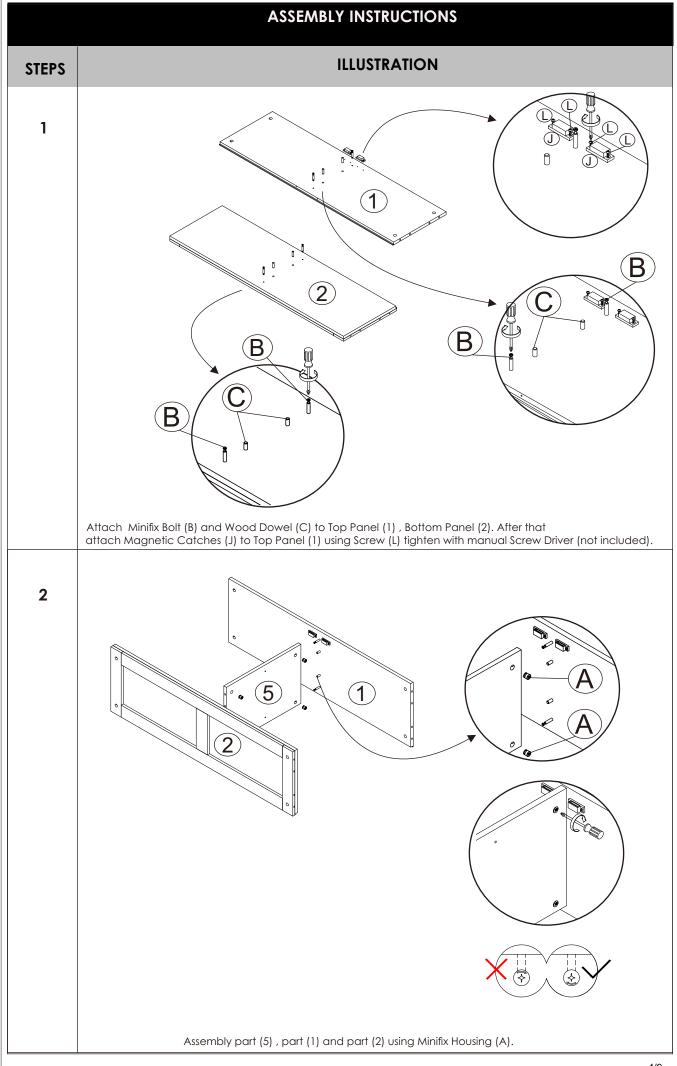

#### **ASSEMBLY TIPS:**

Please check parts and hardware before assembling. Follow each instruction step by step.

Place a protective pad or piece of cardboard on the floor while assembling your item on top of it.

Remove all parts from the carton and separate them into part numbers/groups as indicated on the part list.

Please follow instructions in the sequence as numbered to assure fast/easy assembly.