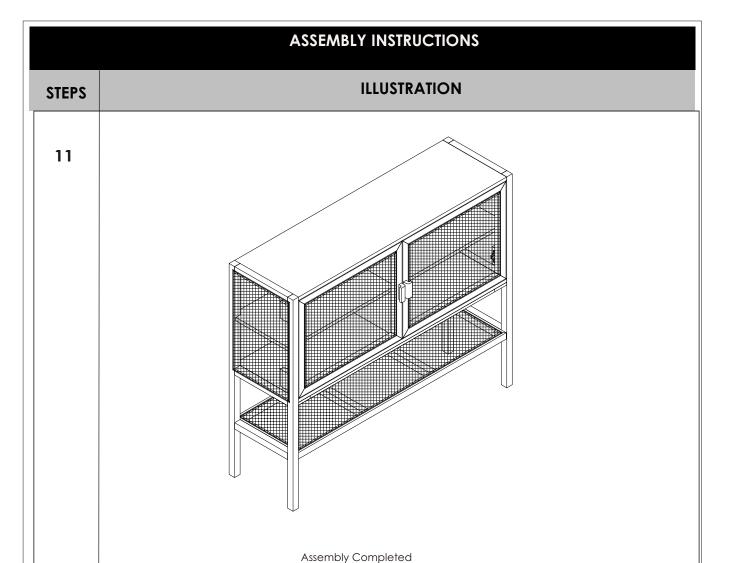

Remove all parts from the carton and separate them into part numbers/groups as indicated on the part list.

Please follow instructions in the sequence as numbered to assure fast/easy assembly.