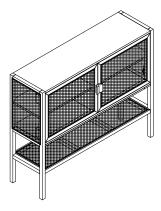

## **ASSEMBLY INSTRUCTION**

Product Name: GEMNI HIGHBOARD - LARGE - BLACK

| PART LIST Before you begin, please layout all parts and ensure you have the correct count. |                        |          |              |
|--------------------------------------------------------------------------------------------|------------------------|----------|--------------|
| PART                                                                                       | DESCRIPTION            | QUANTITY | ILLUSTRATION |
| 1                                                                                          | TOP PANEL              | 1        |              |
| 2                                                                                          | BOTTOM PANEL ASSY      | 1        |              |
| 3                                                                                          | RIGHT SIDE FRAME ASSY  | 1        |              |
| 4                                                                                          | LEFT SIDE FRAME ASSY   | 1        |              |
| 5                                                                                          | MIDDLE PANEL           | 1        |              |
| 6                                                                                          | ADJUSTABLE SHELF PANEL | 2        |              |