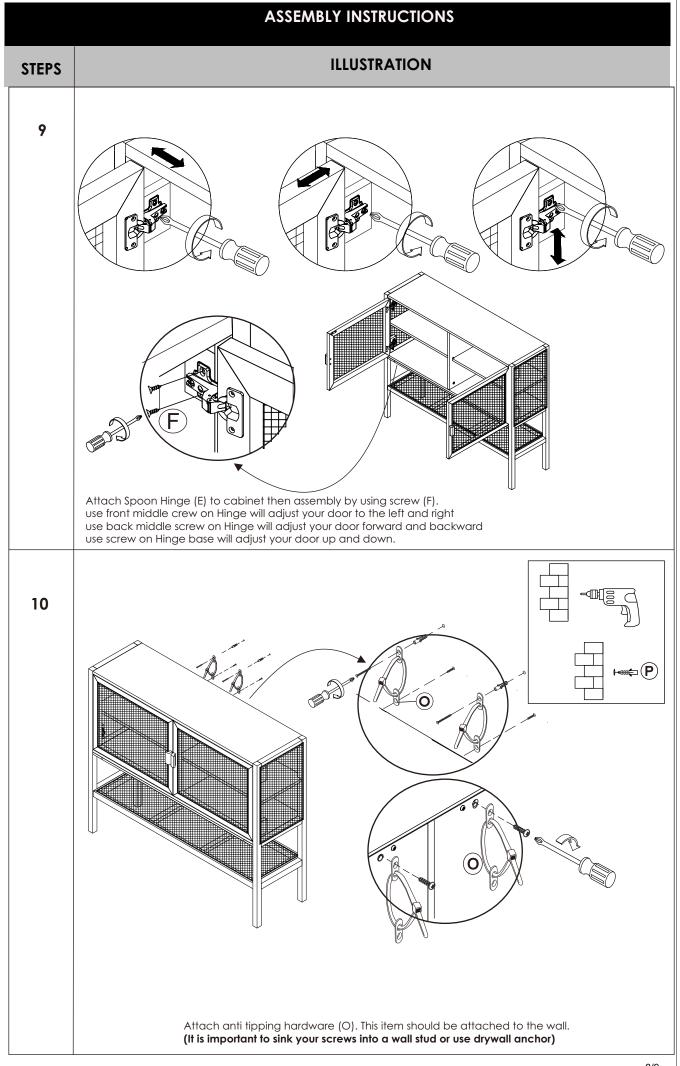

## **PART LIST** Before you begin, please layout all parts and ensure you have the correct count. **ILLUSTRATION PART DESCRIPTION** QUANTITY JCBC (M6 x 40MM) D 4 4 **SPOON HINGE** Ε JF SCREW (Ø6X16MM) F 16 4 G JP SCREW (Ø8 X 25MM) **PIN SHELF** Н 8 JP SCREW (Ø6X12MM) 24 I **MAGNETIC CATCHES** J 2 K **PLAT CATCHES** 2 JP SCREW (Ø6X16MM) dunul) L 4 and the second M JF SCREW (Ø6X12MM) 4 Ν 1 **ALLEN KEY M4 TIPPING HARDWARE** 2 0 Р **FISCHER** 2